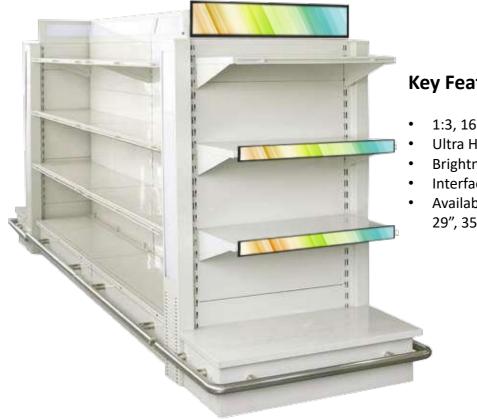

# **Smart Digital Shelf Solution**

# **Key Features:**

- 1:3, 16:3, 32:9 Extended Wide Format
- Ultra HD Resolution (3,840 x 1,080)
  - Brightness: 300-1500 cd/m2
  - Interface: HDMI (3), VGA, IR, USB (2)
- Available Sizes: 19", 21", 23" 24", 28", 29", 35", 38", 43", 47", 48", 88"

- SIRKOM Ultra Stretched Displays can be specially designed to fit on the endcap of the shelf for branding or ads promotion as well as on the shelf edge for price tag information display.
- Smart Retail Solution including a ultra-wide stretched LCD Panel, signage media player and content management software. The display solution will show the customers the ultra-wide stretched format media to increase sales.
- · Smart Retail Display Solution also can integrate with Camera, Bar code scanner, Card Readers, RFID for different extended purpose of digital signage analytics, product information showing....