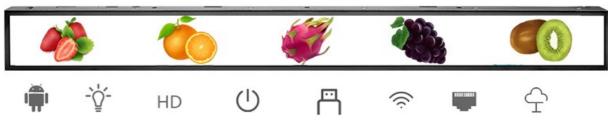

# STRETCHED DIPLAYS

Android High Brightness HD Display Auto Turn on/ off USB/SD Card WIFI LAN Remotely control advertising content

We provide different LED backlights with luminance ranging from 300cd to 1500cd ensure readability, high contrast and high life-time for indoor and for outdoor applications.

Our self-designed controllers support data streaming at full HD display resolutions and low power consumption and we are able to provide customized solutions which combine elegant design and robust mechanical construction specifically tailored for any environments.