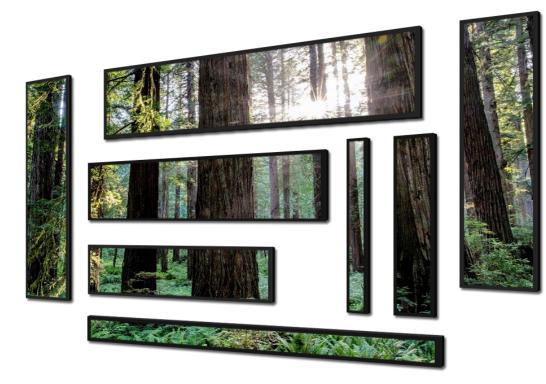

# Wide range of Stretched Bar LCD

Stretched display has a wide range of applications. With great space efficiency from its wide screen, you can display information and advertisements at the same time. It is available for a variety of environments, such as transportation, retail solution, vending machine and kiosks, for theatre subtitles and surtitle and restaurant menu boards