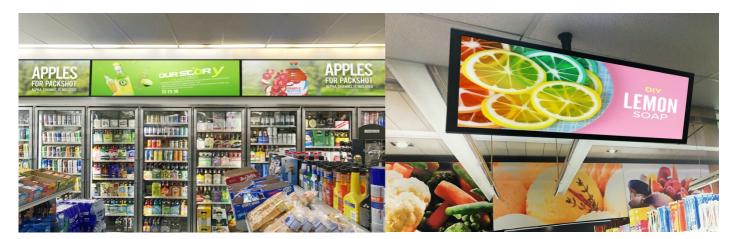

# **Supermarket Solution**

There are some places in supermarket is limited to space, but it is ideal for advertising and promotion if using the UltraWide display in those areas, UltraWide LCD Display is with 1:3, 16:3, 32:9 aspect ratio so it is half or quarter height of the normal LCD display to save the installation place. With 700-1500nit brightness, it can provide better visibility in the supermarket lighting ambient environment.

# **Key Features:**

- 1:3, 16:3, 32:9 Extended Wide Format
- Ultra HD Resolution (3,840 x 1,080)
- Brightness: 300-1500 cd/m2
- Interface: HDMI (3), VGA, IR, USB (2)
- Available Sizes: 19", 21", 23" 24", 28", 29", 35", 38", 43", 47", 48", 88"