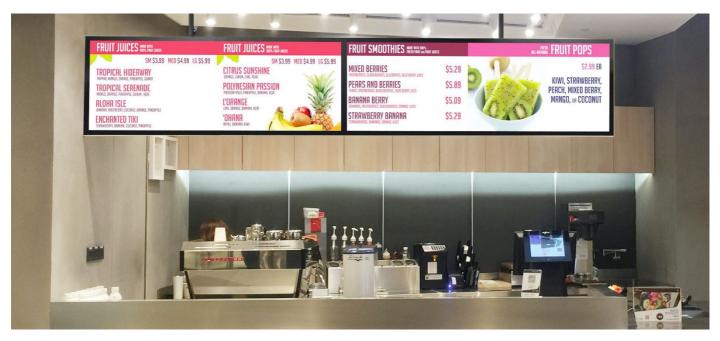

# **Digital Menu Boards Solution**

# Digital menu boards allow restaurant operators to:

- Incorporate full-motion video into their menu display
- Instantly update content to account for lastminute product changes
- Make changes and update prices for a single location or multiple locations, from anywhere in the world

# QSR Dynamic Menu Boards – Data Integration

Integrated POS digital menu board system deploy price changes to your Digital Menu Boards directly from your Restaurant Point of Sale System!

Stretched display has a wide range of applications. With great space efficiency from its wide screen, you can display information and advertisements at the same time. It is available for a variety of environments, such as transportation, retail solution, vending machine and kiosks, for theatre subtitles and surtitle and restaurant menu boards