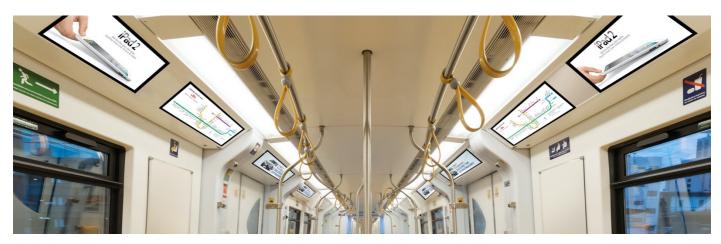

# **Transportation Solution**

Ultra-Wide LCD Displays usually used in transportation such as for bus, subway/metro/train, and metro station and airport, which always requires bar display because of limited space. Ultra Stretch format display, with high brightness, full viewing angle, wide temperature and ruggedness to fit into these diverse environments.

SIRKOM Digital Signage Software can integrate with local PIS (passenger information system) system to provide real time passenger information while advertising.