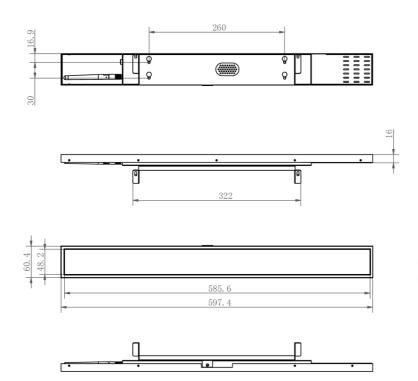

#### **Available Sizes:**

| _   |     |
|-----|-----|
| 19" | 35" |
| 21" | 38" |
| 23" | 43" |
| 24" | 47" |
| 28" | 48" |
| 29" | 88" |

More sizes customizable

# **Key Features:**

- 1:3, 16:3, 32:9 Extended Wide Format
- Ultra HD Resolution (3,840 x 1,080)
- Brightness: 300-1500 cd/m2
- Interface: HDMI (3), VGA, IR, USB (2)
- Available Sizes: 19", 21", 23" 24", 28", 29", 35", 38", 43", 47", 48", 88"