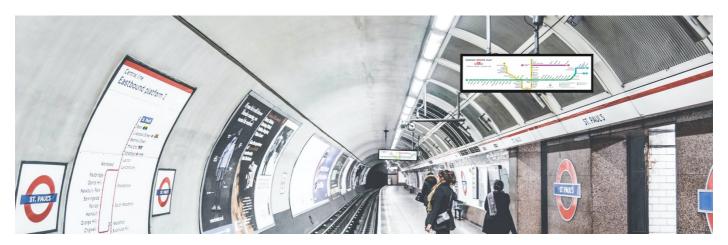

# **Transportation Solution**

Ultra-Wide LCD Displays usually used in transportation such as for bus, subway/metro/train, and metro station and airport, which always requires bar display because of limited space. Ultra Stretch format display, with high brightness, full viewing angle, wide temperature and ruggedness to fit into these diverse environments.

SIRKOM Digital Signage Software can integrate with local PIS (passenger information system) system to provide real time passenger information while advertising.