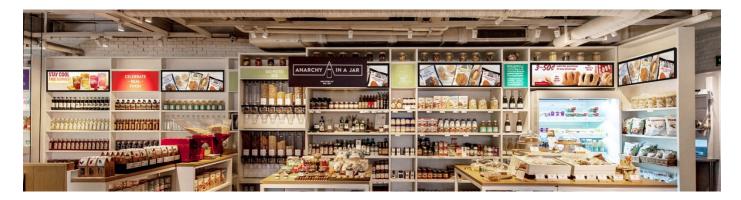

# **Retail Solution**

- Draw customers into the retail experience with Ultra Stretch digital signage retail solutions
- Increase sales, operational efficiency and brand awareness
- Designed for displaying information at small or narrow spaces
- Along with screen brightness up to 1000 nits, information and media can remain vivid and sharp even under ambient conditions
- Flawless display in portrait and landscape view
- SIRKOM content management software or your own CMS software

# **Supermarket Solution**

There are some places in supermarket is limited to space, but it is ideal for advertising and promotion if using the UltraWide display in those areas, UltraWide LCD Display is with 1:3, 16:3, 32:9 aspect ratio so it is half or quarter height of the normal LCD display to save the installation place. With 700-1500nit brightness, it can provide better visibility in the supermarket lighting ambient environment.