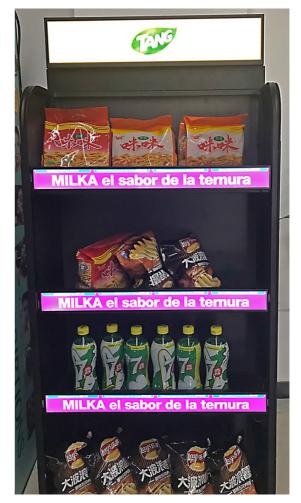

# **Smart Digital Shelf Solution**

- SIRKOM Ultra Stretched Displays can be specially designed to fit on the endcap of the shelf for branding or ads promotion as well as on the shelf edge for price tag information display.
- Smart Retail Solution including a ultra-wide stretched LCD Panel, signage media player and content management software. The display solution will show the customers the ultra-wide stretched format media to increase sales.
- · Smart Retail Display Solution also can integrate with Camera, Bar code scanner, Card Readers, RFID for different extended purpose of digital signage analytics, product information showing....