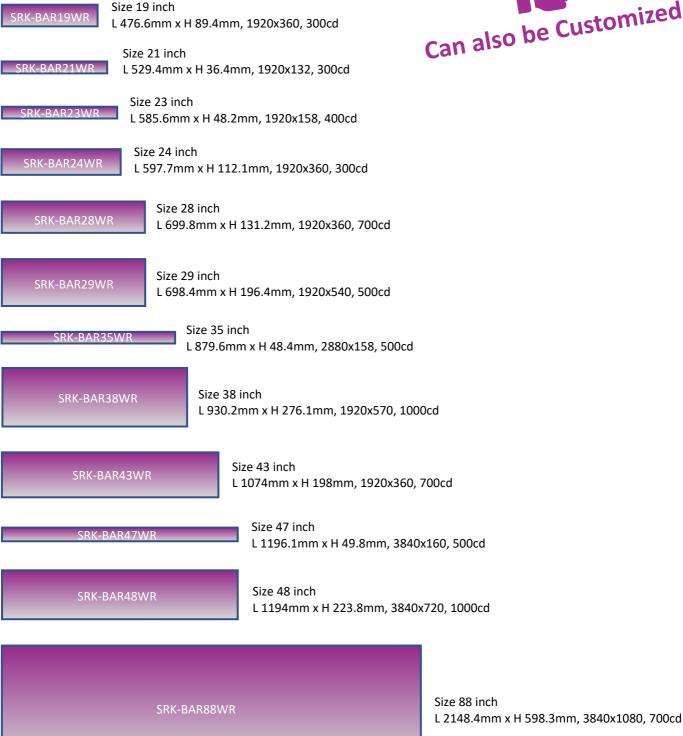

#### **Available Sizes:**

| _   |     |
|-----|-----|
| 19" | 35" |
| 21" | 38" |
| 23" | 43" |
| 24" | 47" |
| 28" | 48" |
| 29" | 88" |

More sizes customizable

# **Key Features:**

- 1:3, 16:3, 32:9 Extended Wide Format
- Ultra HD Resolution (3,840 x 1,080)
- Brightness: 300-1500 cd/m2
- Interface: HDMI (3), VGA, IR, USB (2)
- Available Sizes: 19", 21", 23" 24", 28", 29", 35", 38", 43", 47", 48", 88"