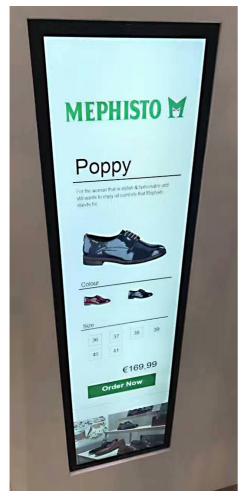

# **Retail Solution**

- Draw customers into the retail experience with Ultra Stretch digital signage retail solutions
- Increase sales, operational efficiency and brand awareness
- Designed for displaying information at small or narrow spaces
- Along with screen brightness up to 1000 nits, information and media can remain vivid and sharp even under ambient conditions
- Flawless display in portrait and landscape view
- SIRKOM content management software or your own CMS software

# **Supermarket Solution**

There are some places in supermarket is limited to space, but it is ideal for advertising and promotion if using the UltraWide display in those areas, UltraWide LCD Display is with 1:3, 16:3, 32:9 aspect ratio so it is half or quarter height of the normal LCD display to save the installation place. With 700-1500nit brightness, it can provide better visibility in the supermarket lighting ambient environment.